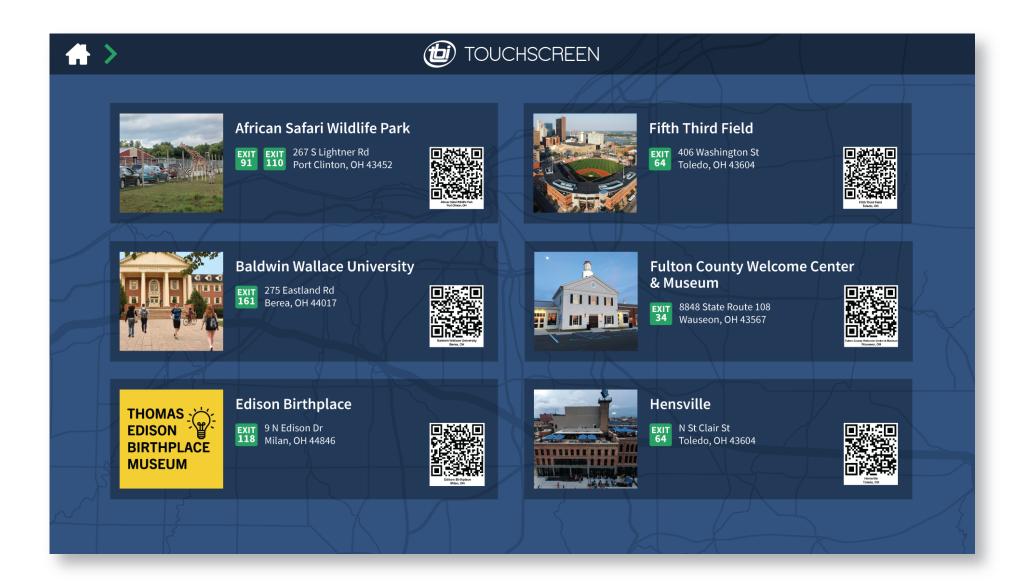

ATTRACTIONS - EXIT 187







DIRECTIONS AT TOLL BOOTH





Located 1-2 miles before
Turnpike interchanges,
logo signs show travelers
attraction options
available at the exit.

## ATTRACTIONS - EXIT 187







DIRECTIONS AT TOLL BOOTH









6.6





4.6





6.8





6.6

## RAMP SIGNS

Located at all interchanges, these signs provide additional directions as travelers exit the Turnpike.



## SERVICE PLAZA ADVERTISING

Located in every Turnpike service plaza, our Travel Boards give travelers the information they need to select and contact an attraction. Now with interactive touchscreens!

## TOUCHSCREEN SAMPLE ATTRACTION SCREEN