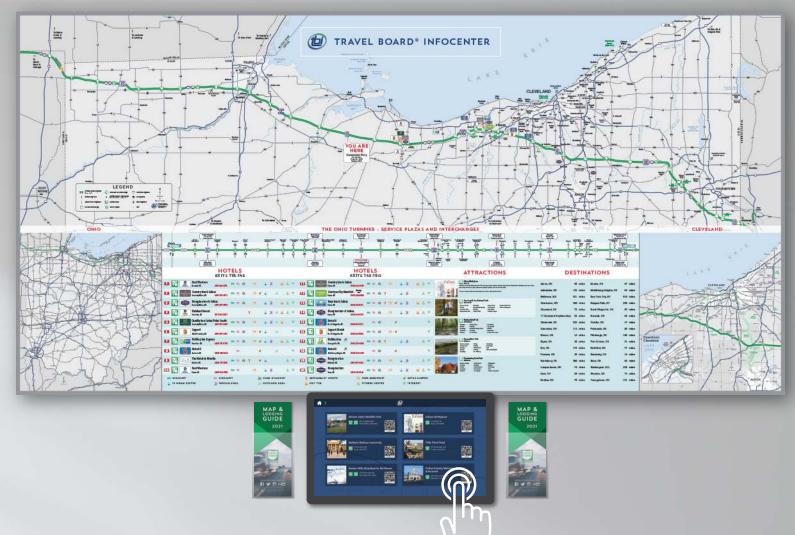

## SERVICE PLAZA ADVERTISING

Located in every Turnpike service plaza, our Travel Boards give travelers the information they need to select and contact an attraction. Now with interactive touchscreens!