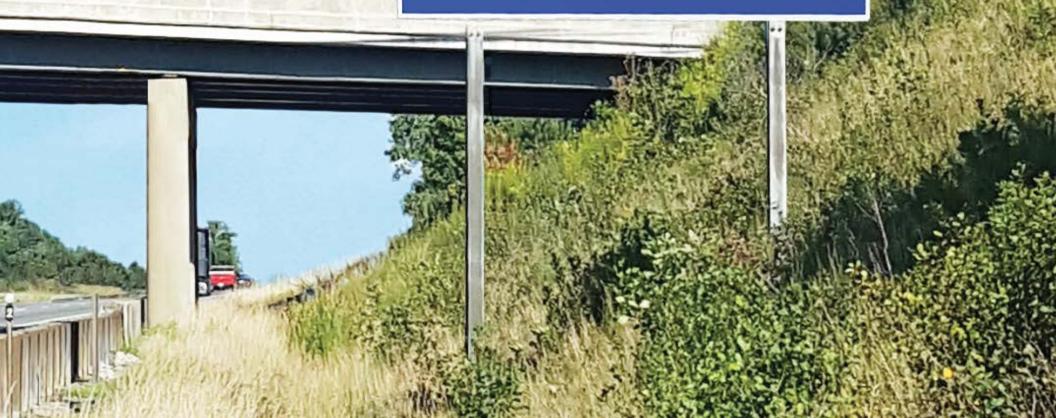

## RAMP SIGNS

Located at all interchanges, these signs provide additional directions as travelers exit the Turnpike.