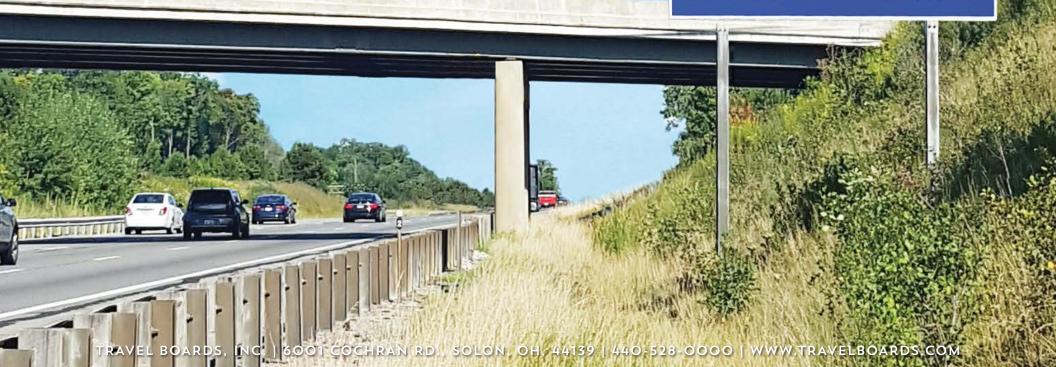

## RAMP SIGNS

Located at all interchanges, these signs provide additional directions as travelers exit the Turnpike.