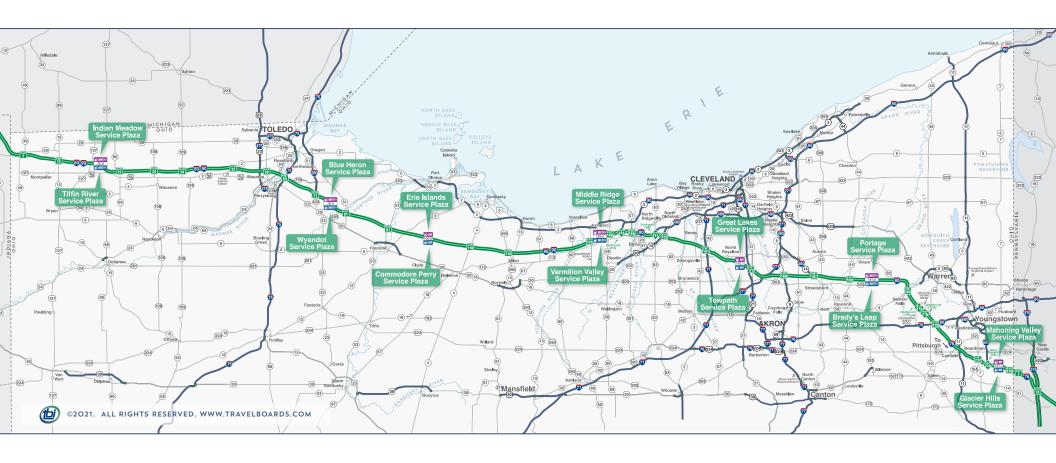

## SERVICE PLAZA ADVERTISING

Located in every Turnpike service plaza, our Travel Boards give travelers the information they need to select and contact an attraction. Now with interactive touchscreens!