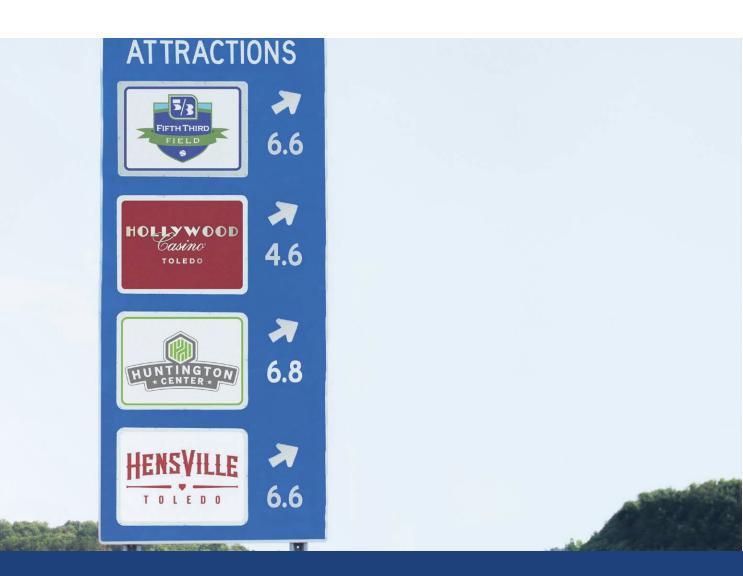

# We bring people to your door!

Located at the interchanges, ramp signs provide additional directions to travelers.