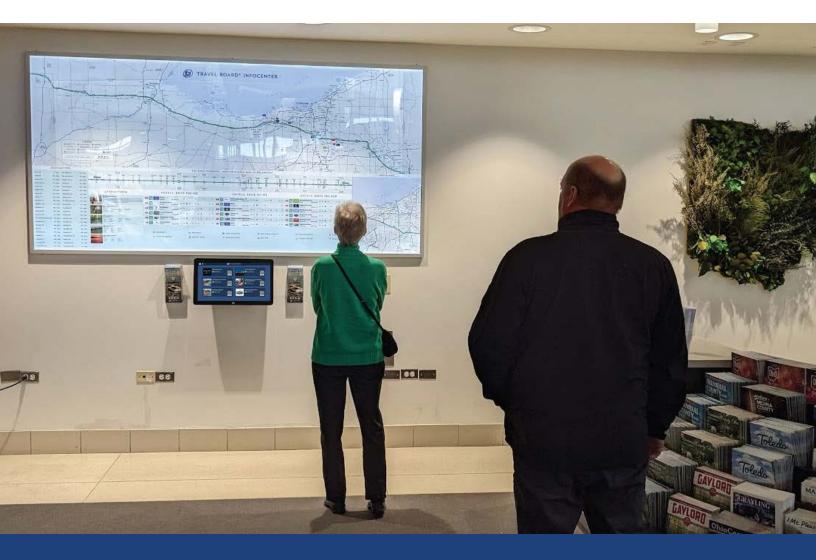

#### IN THE PLAZAS

• Service Plaza Lobby Kiosks with Touchscreens

### Your Attraction. Seen by Millions. Each Year.

Located in all 14 service plazas, our Travel Boards provide travelers with your location and information about your attraction. Now with interactive touchscreens!