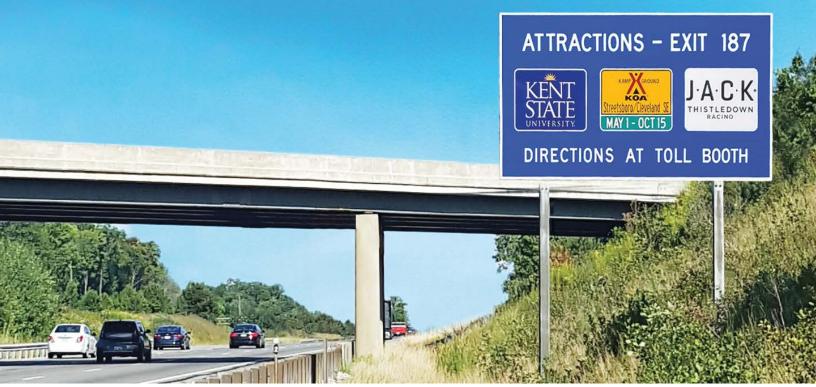

#### ON THE GO

Mobile Attraction Guide

They're Big. They're Blue. They're Iconic.

Located before Turnpike interchanges, logo signs work for your attraction 24 hours/day, 7 days/week, 365 days/year.