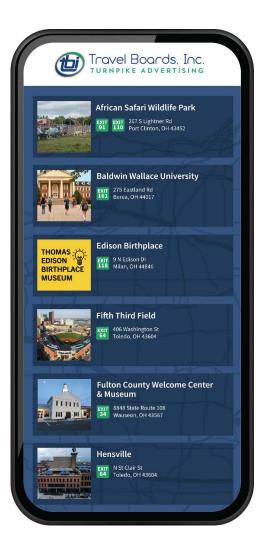

# Turnpike Attraction Info. Anytime. Anywhere.

QR codes displayed on our Turnpike Map & Lodging Guide allow travelers to take your attraction info with them.