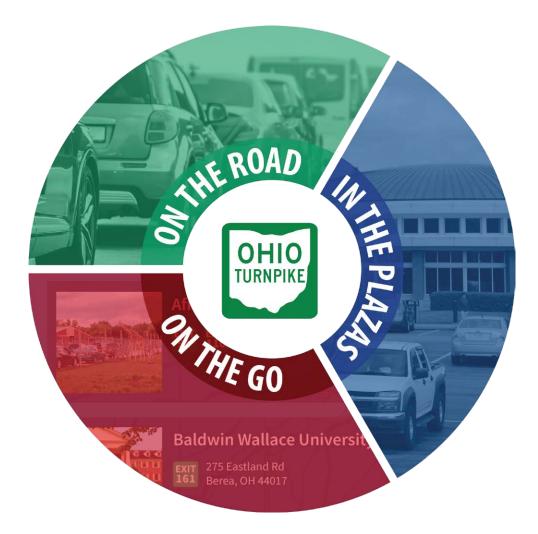

# WE'VE GOT THE TURNPIKE COVERED

#### **ON THE ROAD**

- Mainline Logo Signs
- Trailblazers & Ramp Signs

#### IN THE PLAZAS

• Service Plaza Lobby Kiosks with Touchscreens

#### ON THE GO

Mobile Attraction Guide

They're Big. They're Blue. They're Iconic.

Located before Turnpike interchanges, logo signs work for your attraction 24 hours/day, 7 days/week, 365 days/year.