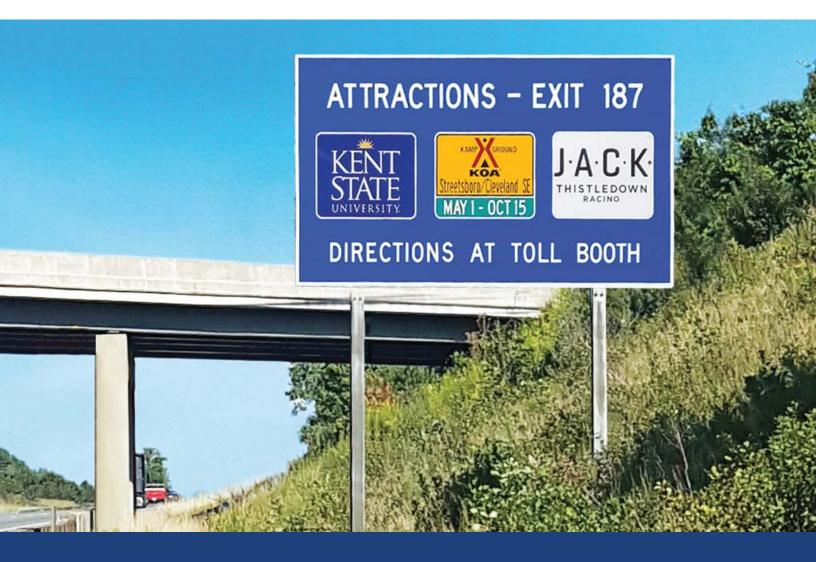

#### ON THE GO

Mobile Attraction Guide

They're Big. They're Blue. They're Iconic.

Located before Turnpike interchanges, logo signs work for your attraction 24 hours/day, 7 days/week, 365 days/year.