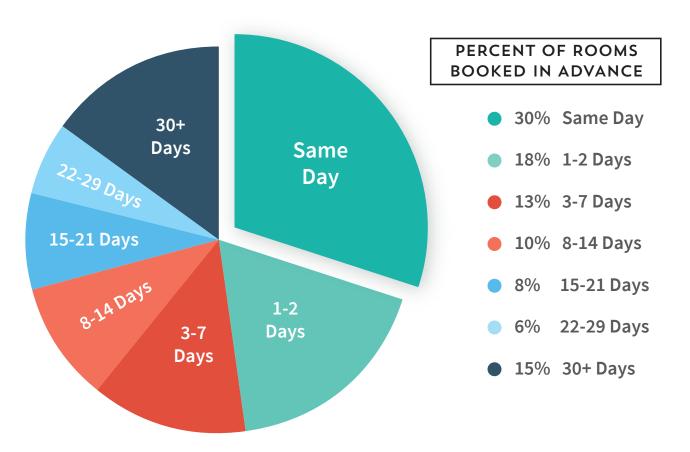

### WE TARGET SAME DAY BOOKINGS AND WALK-INS

#### **HOTEL RESERVATION TRENDS\***

# ARE YOU RECEIVING YOUR FAIR SHARE?

We Bring People to Your Door

<sup>\*</sup> Does not include walk-ins (5-7% of rooms sold). Booking lead times are an average of industry surveys.