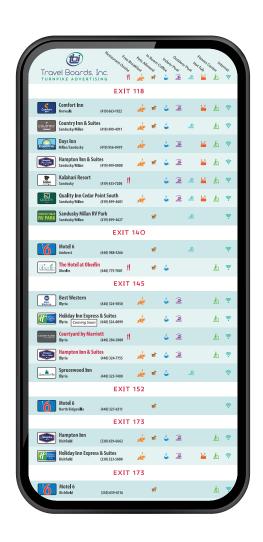

### MOBILE LODGING GUIDE QR CODE

SCAN FOR A DIGITAL COPY OF OUR LODGING GUIDE

### Turnpike Hotel Info. Anytime. Anywhere.

QR codes displayed on our Turnpike Map & Lodging Guide allow travelers to take your hotel info with them.