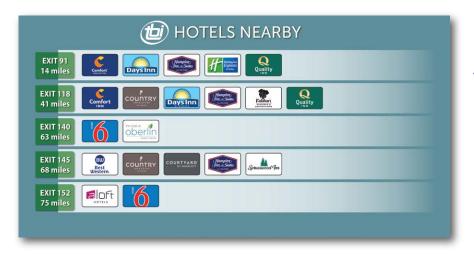

## Your Hotel. Seen by Millions. Each Year.

Located in all 14 service plazas, our Travel Boards with interactive touchscreens give travelers the information they need to select and contact a hotel.

 Our Hotels Nearby screen shows hotels closest to each service plaza.