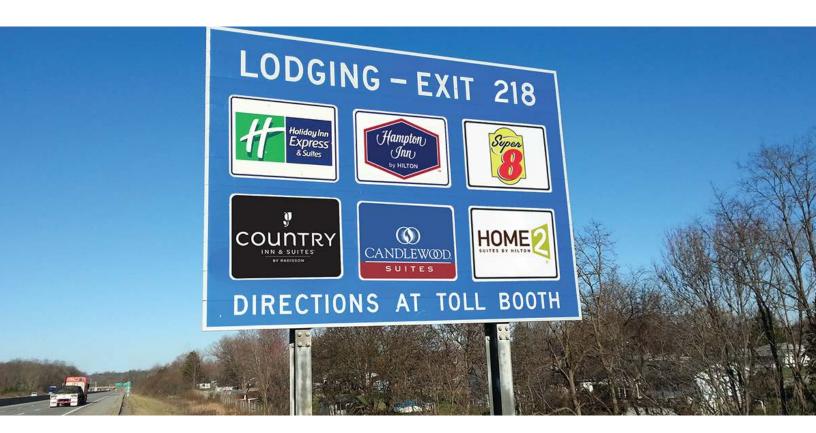

## They're Big. They're Blue. They're Iconic.

Located before Turnpike interchanges, logo signs work for hotels 24 hours/day, 7 days/week, 365 days/year.

## We bring people to your door!

Located at the interchanges, ramp signs provide additional directions to travelers.