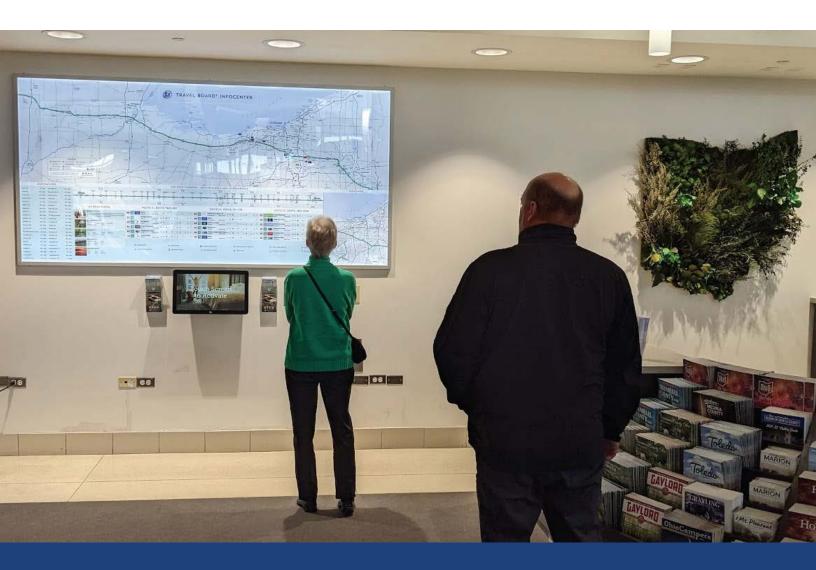

## Your Hotel. Seen by Millions. Each Year.

Located in all 14 service plazas, our Travel Boards with interactive touchscreens give travelers the information they need to select and contact a hotel.

 Our Hotels Nearby screen shows hotels closest to each service plaza.

# NEW!

 Our Turnpike Hotels screen shows all participating hotels at all 14 service plazas.