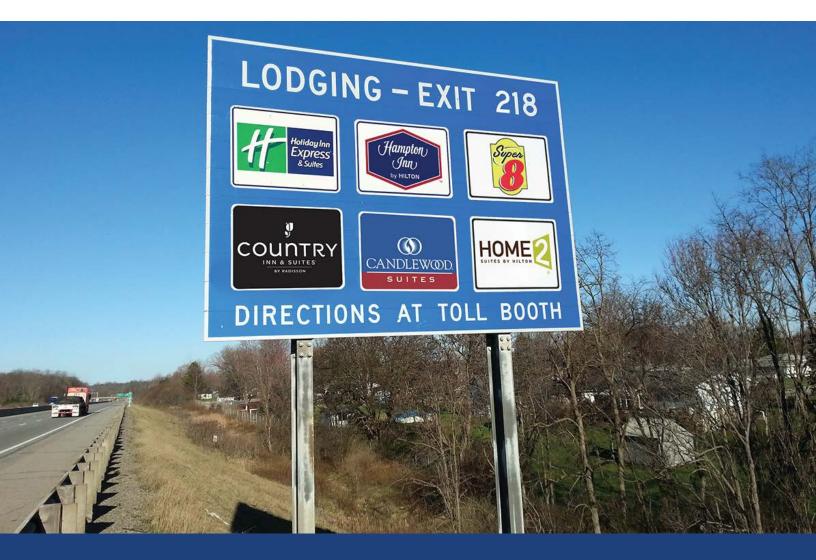

## They're Big. They're Blue. They're Iconic.

Located before Turnpike interchanges, logo signs work for hotels 24 hours/day, 7 days/week, 365 days/year.