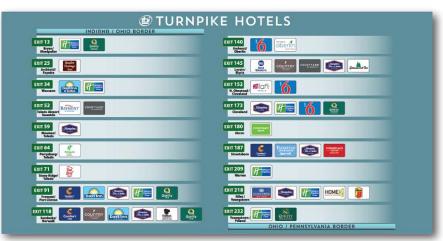

## They're Big. They're Blue. They're Iconic.

Located before Turnpike interchanges, logo signs work for hotels 24 hours/day, 7 days/week, 365 days/year.

## We bring people to your door!

Located at the interchanges, ramp signs provide additional directions to travelers.