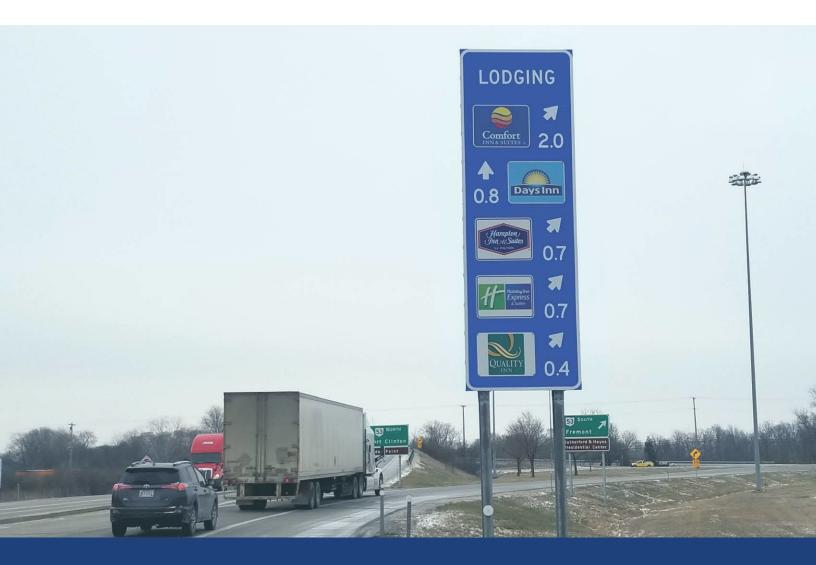

## We bring people to your door!

Located at the interchanges, ramp signs provide additional directions to travelers.