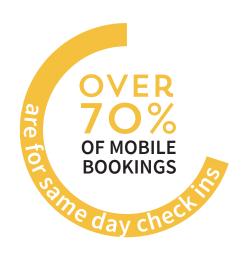

### WE TARGET SAME DAY BOOKINGS AND WALK-INS

#### **HOTEL RESERVATION TRENDS\***

# ARE YOU RECEIVING YOUR FAIR SHARE?

We Bring People to Your Door

<sup>\*</sup> Does not include walk-ins (5-7% of rooms sold). Booking lead times are an average of industry surveys.