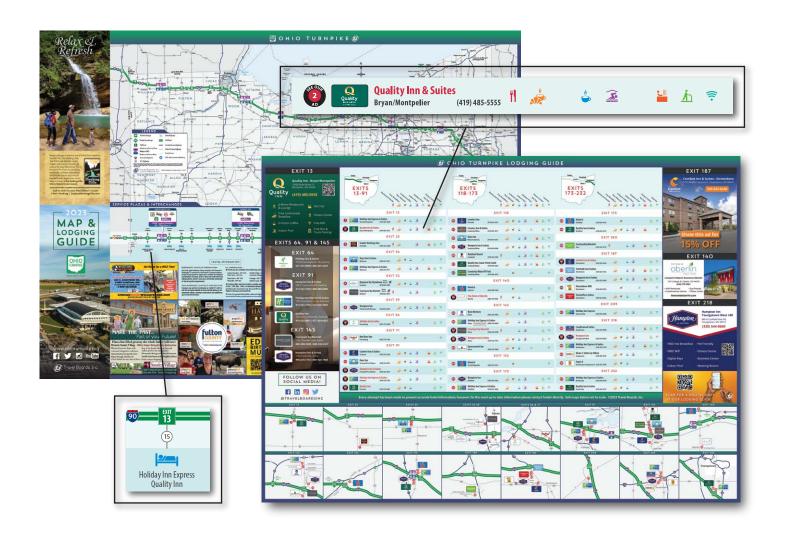

### TURNPIKE MAP & LODGING GUIDE

### Distributed at all 14 Ohio Turnpike service plazas.

Participating hotels are listed front and back: by interchange below the main map, and in the Lodging Guide on the back page. Travelers see your contact information, amenities, and a custom map of your exit.