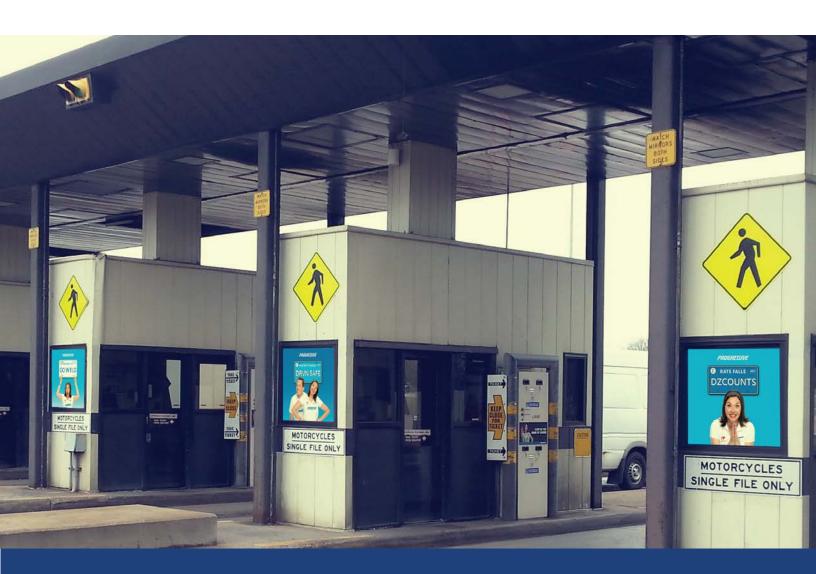

#### ON THE ROAD

Entering & Exiting Toll
Booth Window Signs

## Your message is seen by millions!

Put your message in front of the millions of travelers that enter and exit the Ohio Turnpike each year.