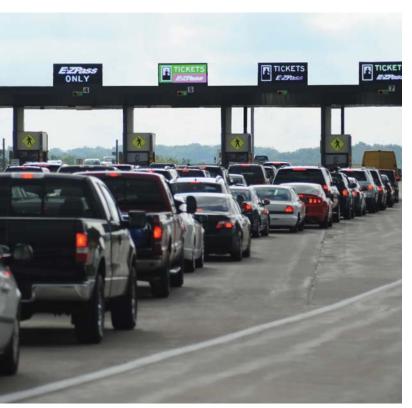

#### ON THE ROAD

Entering & Exiting Toll
Booth Window Signs

## Your message is seen by millions!

Put your message in front of the millions of travelers that enter and exit the Ohio Turnpike each year.