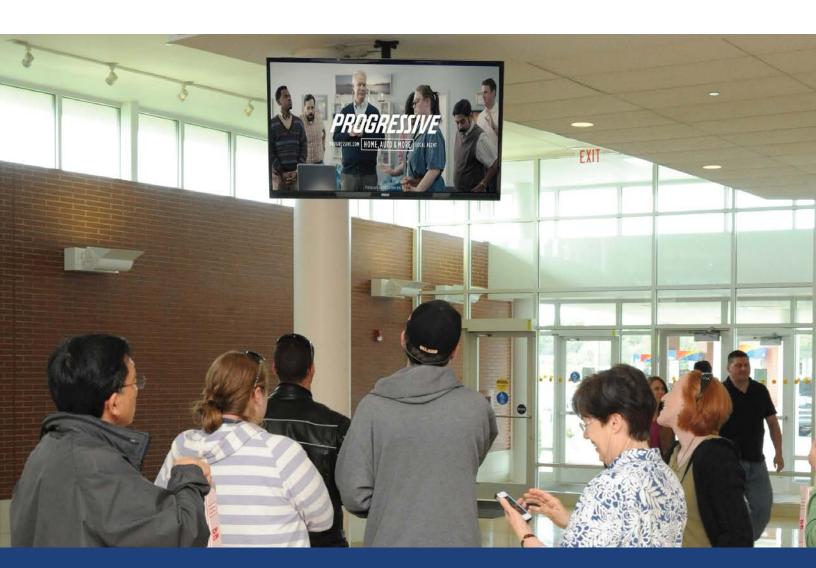

#### MAIN LOBBY DIGITAL ADVERTISING

### Turnpike Television. At Every Service Plaza.

Travel monitors draw viewers' attention with real-time weather, traffic alerts, nearby hotels — AND YOUR AD!